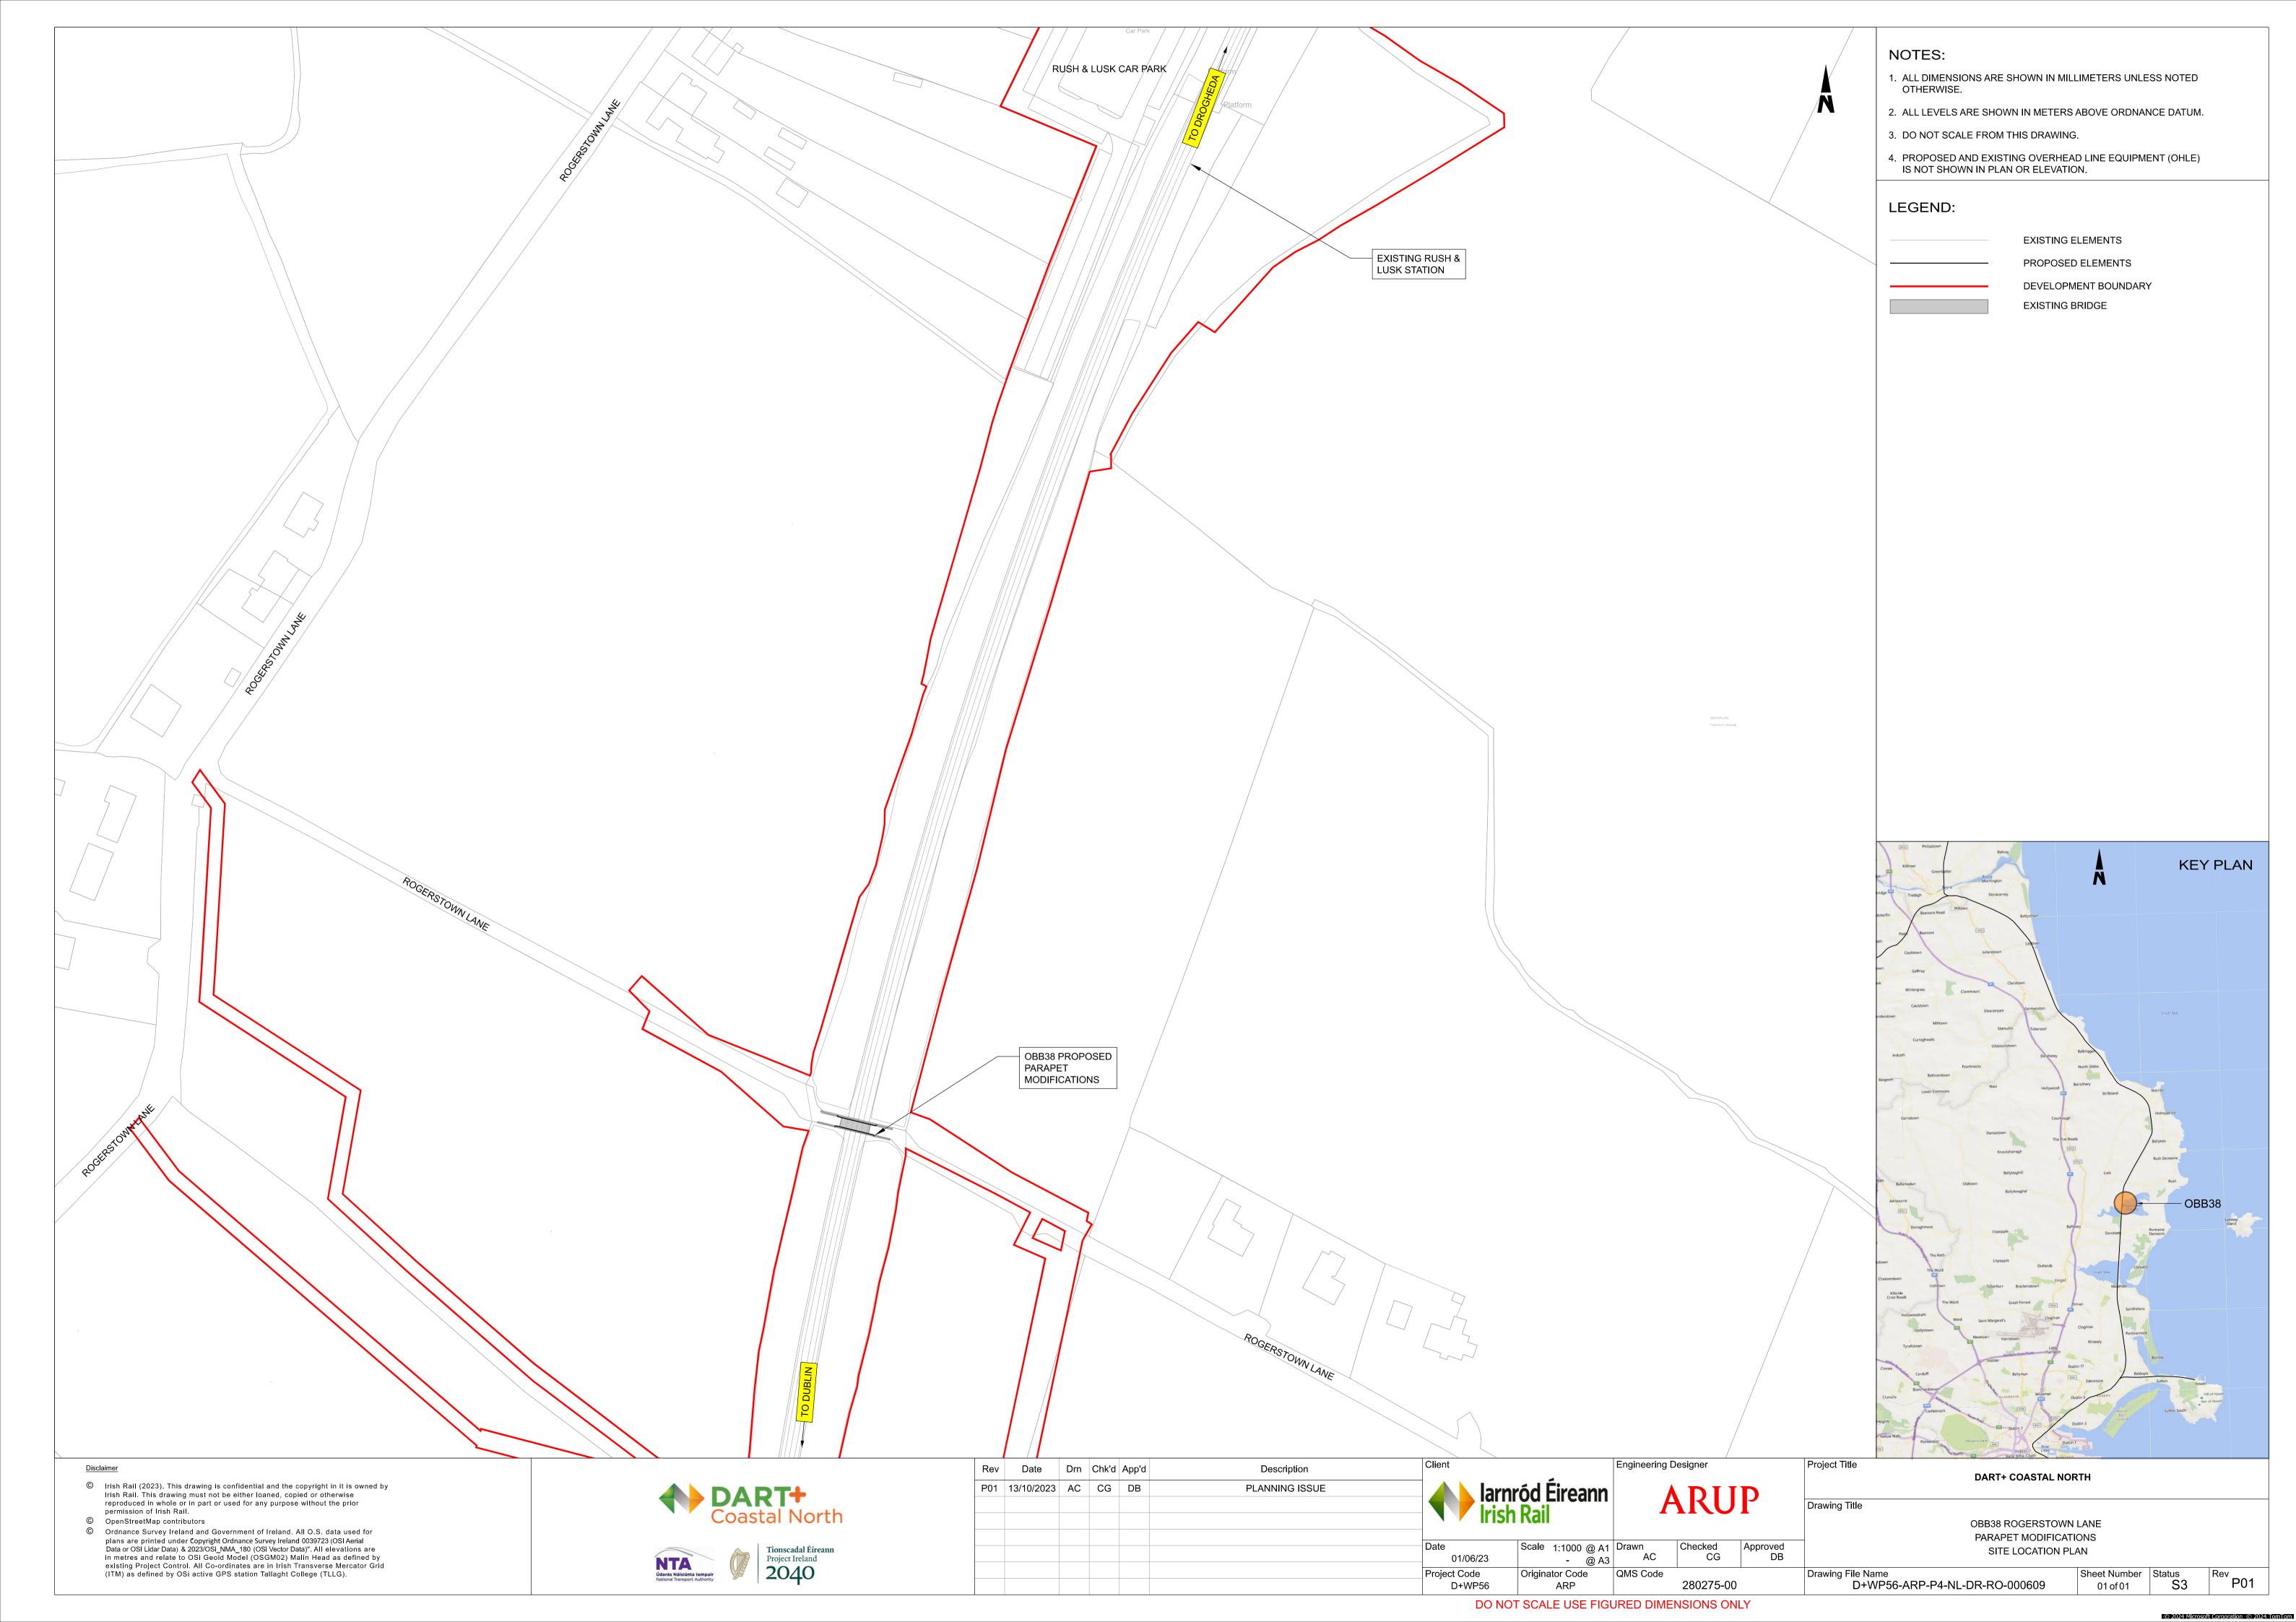

ESS NOTED OTHERWISE. 2. ALL LEVELS ARE SHOWN IN METERS ABOVE ORDINANCE DATUM.
- 3. DO NOT SCALE FROM THIS DRAWING.
- 4. OHLE STEEL STRUCTURES SHOWN INDICATIVELY. EXACT MEMBERS TYPES, HEIGHTS AND LENGTHS TO BE DETERMINED AT DETAILED DESIGN.

LEGEND DEVELOPMENT BOUNDARY PROPOSED ELEMENTS EXISTING ELEMENTS







P01 | 13/10/2023 | AB | CG | DB

Date Drn Chk'd App'd

Description

PLANNING ISSUE

Engineering Designer larnród Éireann Irish Rail Checked Scale As Shown @ A1 Drawn - @ A3 AB 01/06/2023 Originator Code QMS Code Project Code

D+WP56

Project Title DART+ COASTAL NORTH Drawing Title UBB36 - ROGERSTOWN VIADUCT OHLE SUPPORT ELEVATION AND DETAIL Drawing File Name Sheet Number | Status

D+WP56-ARP-P4-NL-DR-RO-000601

Approved

DB

CG

280275-00

S3

02 of 02

BRIDGE PARAPET MODIFICATIONS