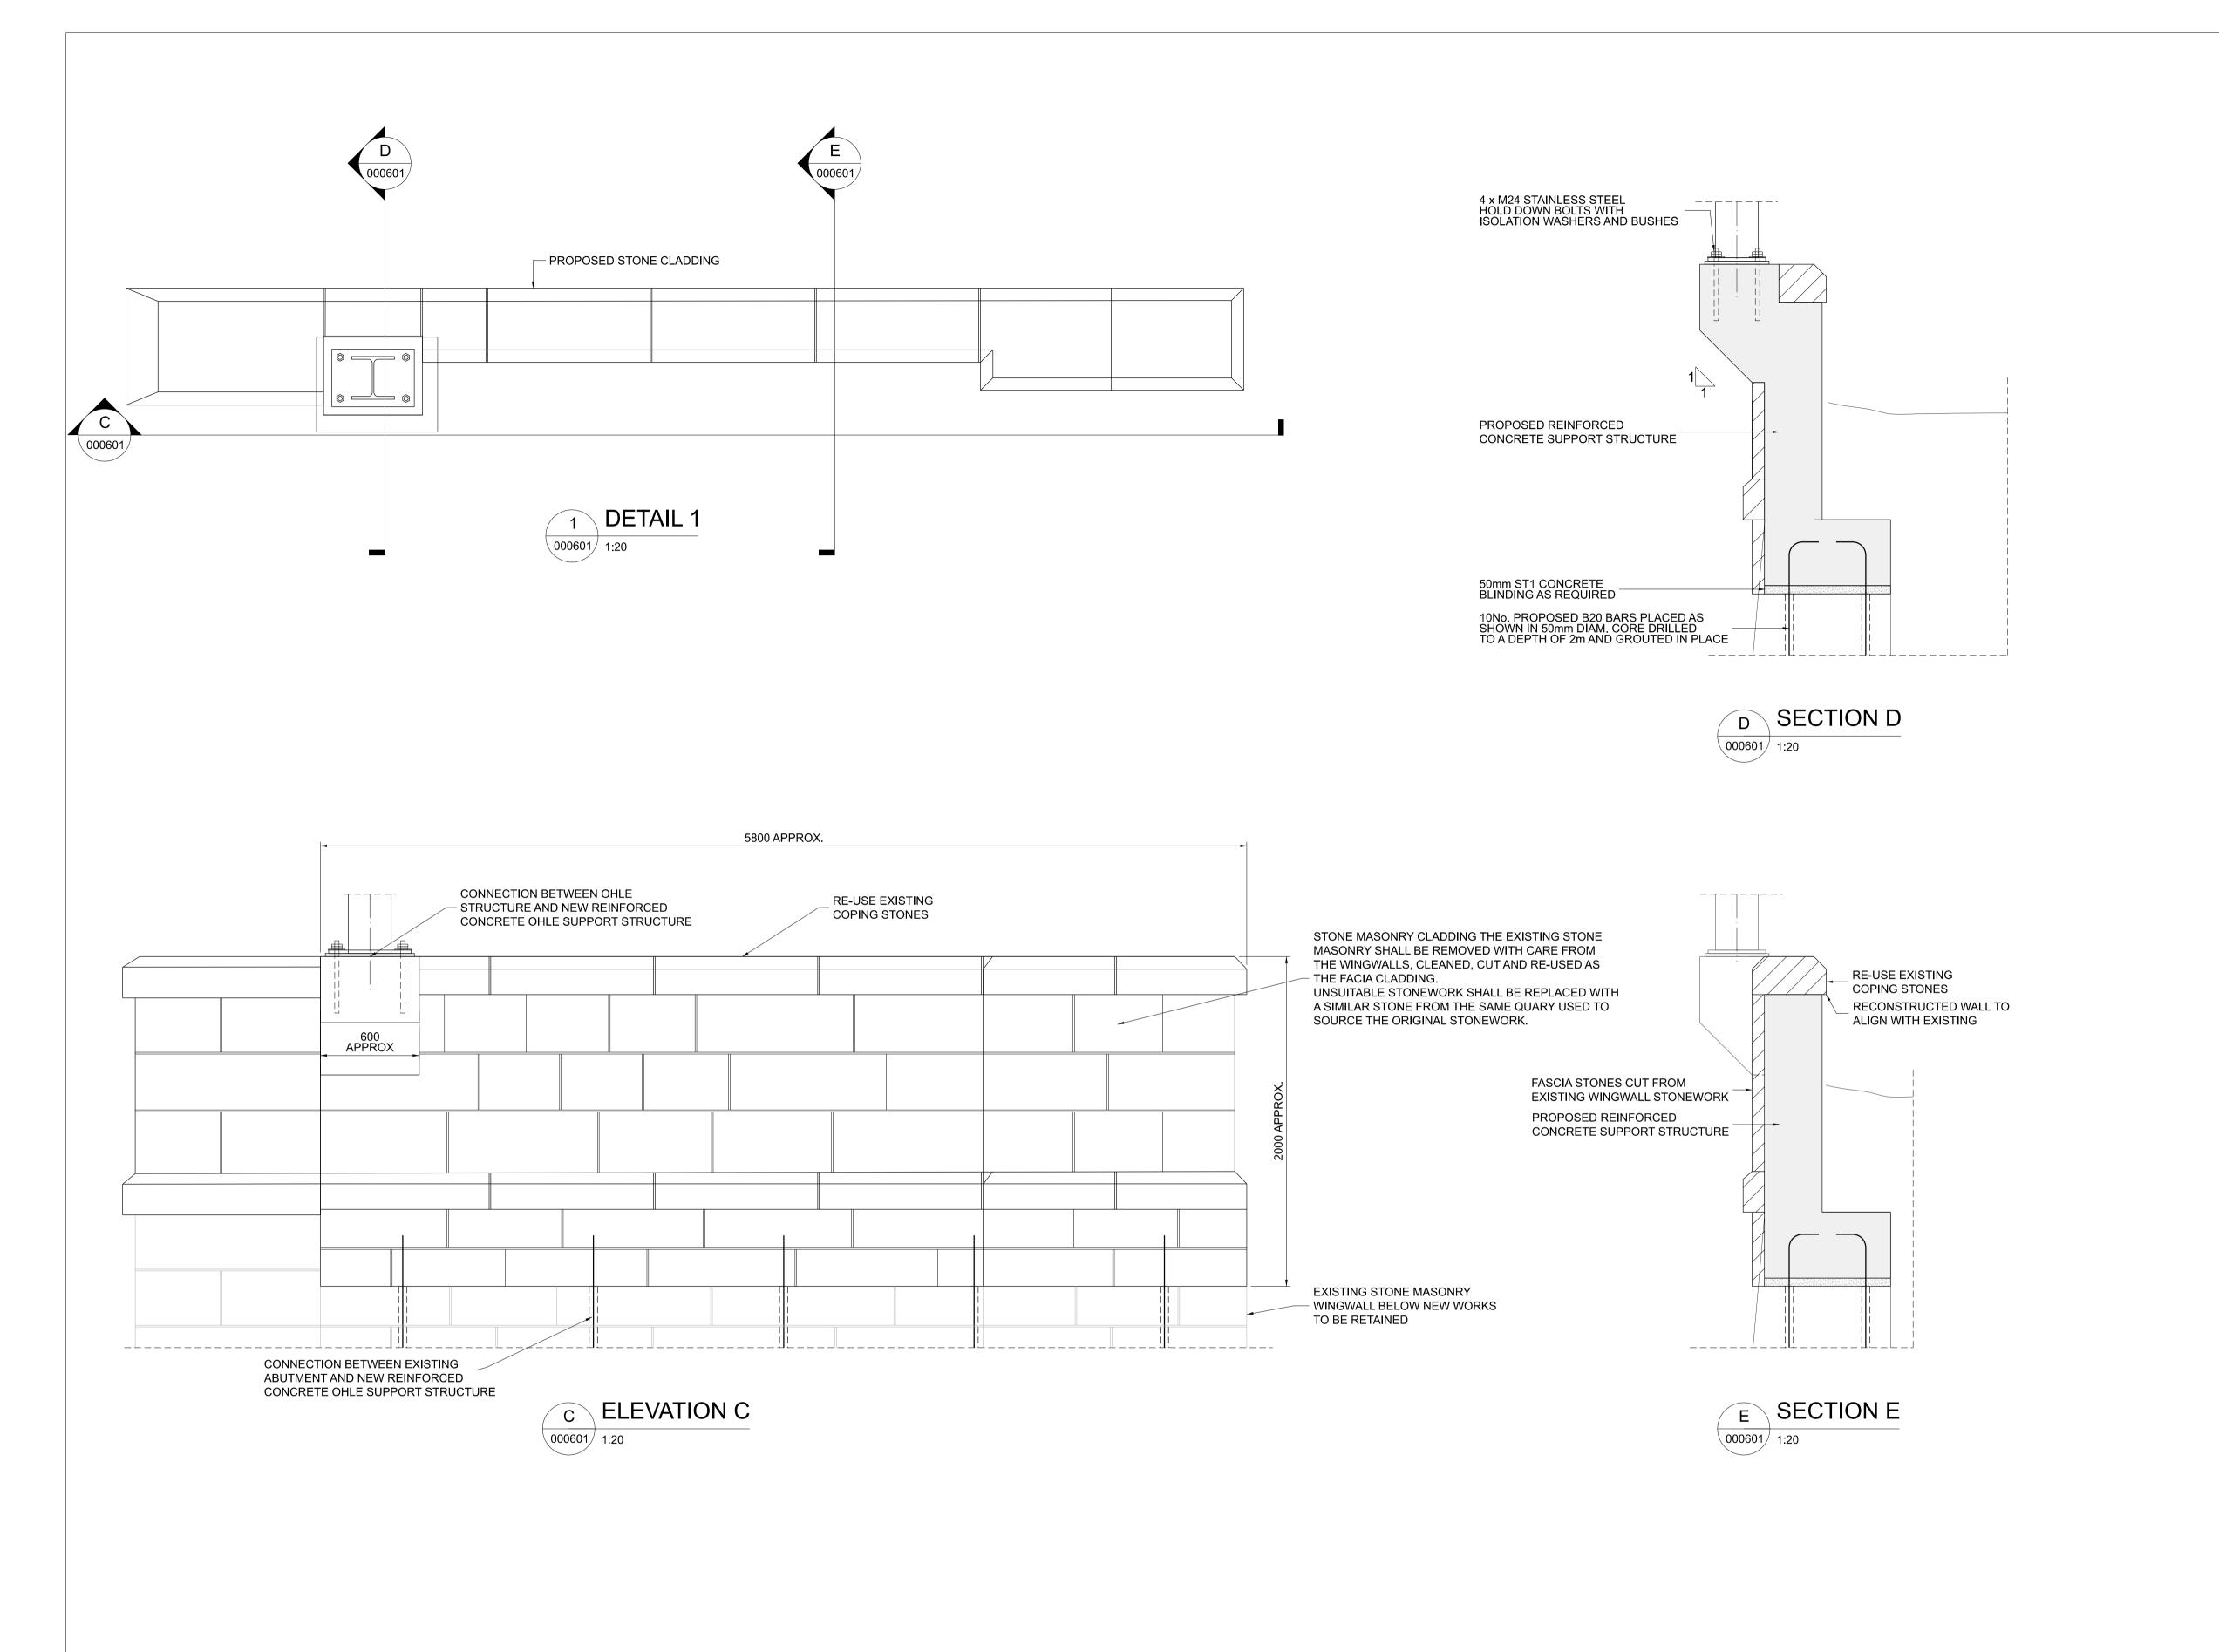

D+WP56

Project Title DART+ COASTAL NORTH Drawing Title UBB36 - ROGERSTOWN VIADUCT OHLE SUPPORT ELEVATION AND DETAIL Drawing File Name Sheet Number | Status

D+WP56-ARP-P4-NL-DR-RO-000601

Approved

DB

CG

280275-00

S3

02 of 02

BRIDGE PARAPET MODIFICATIONS