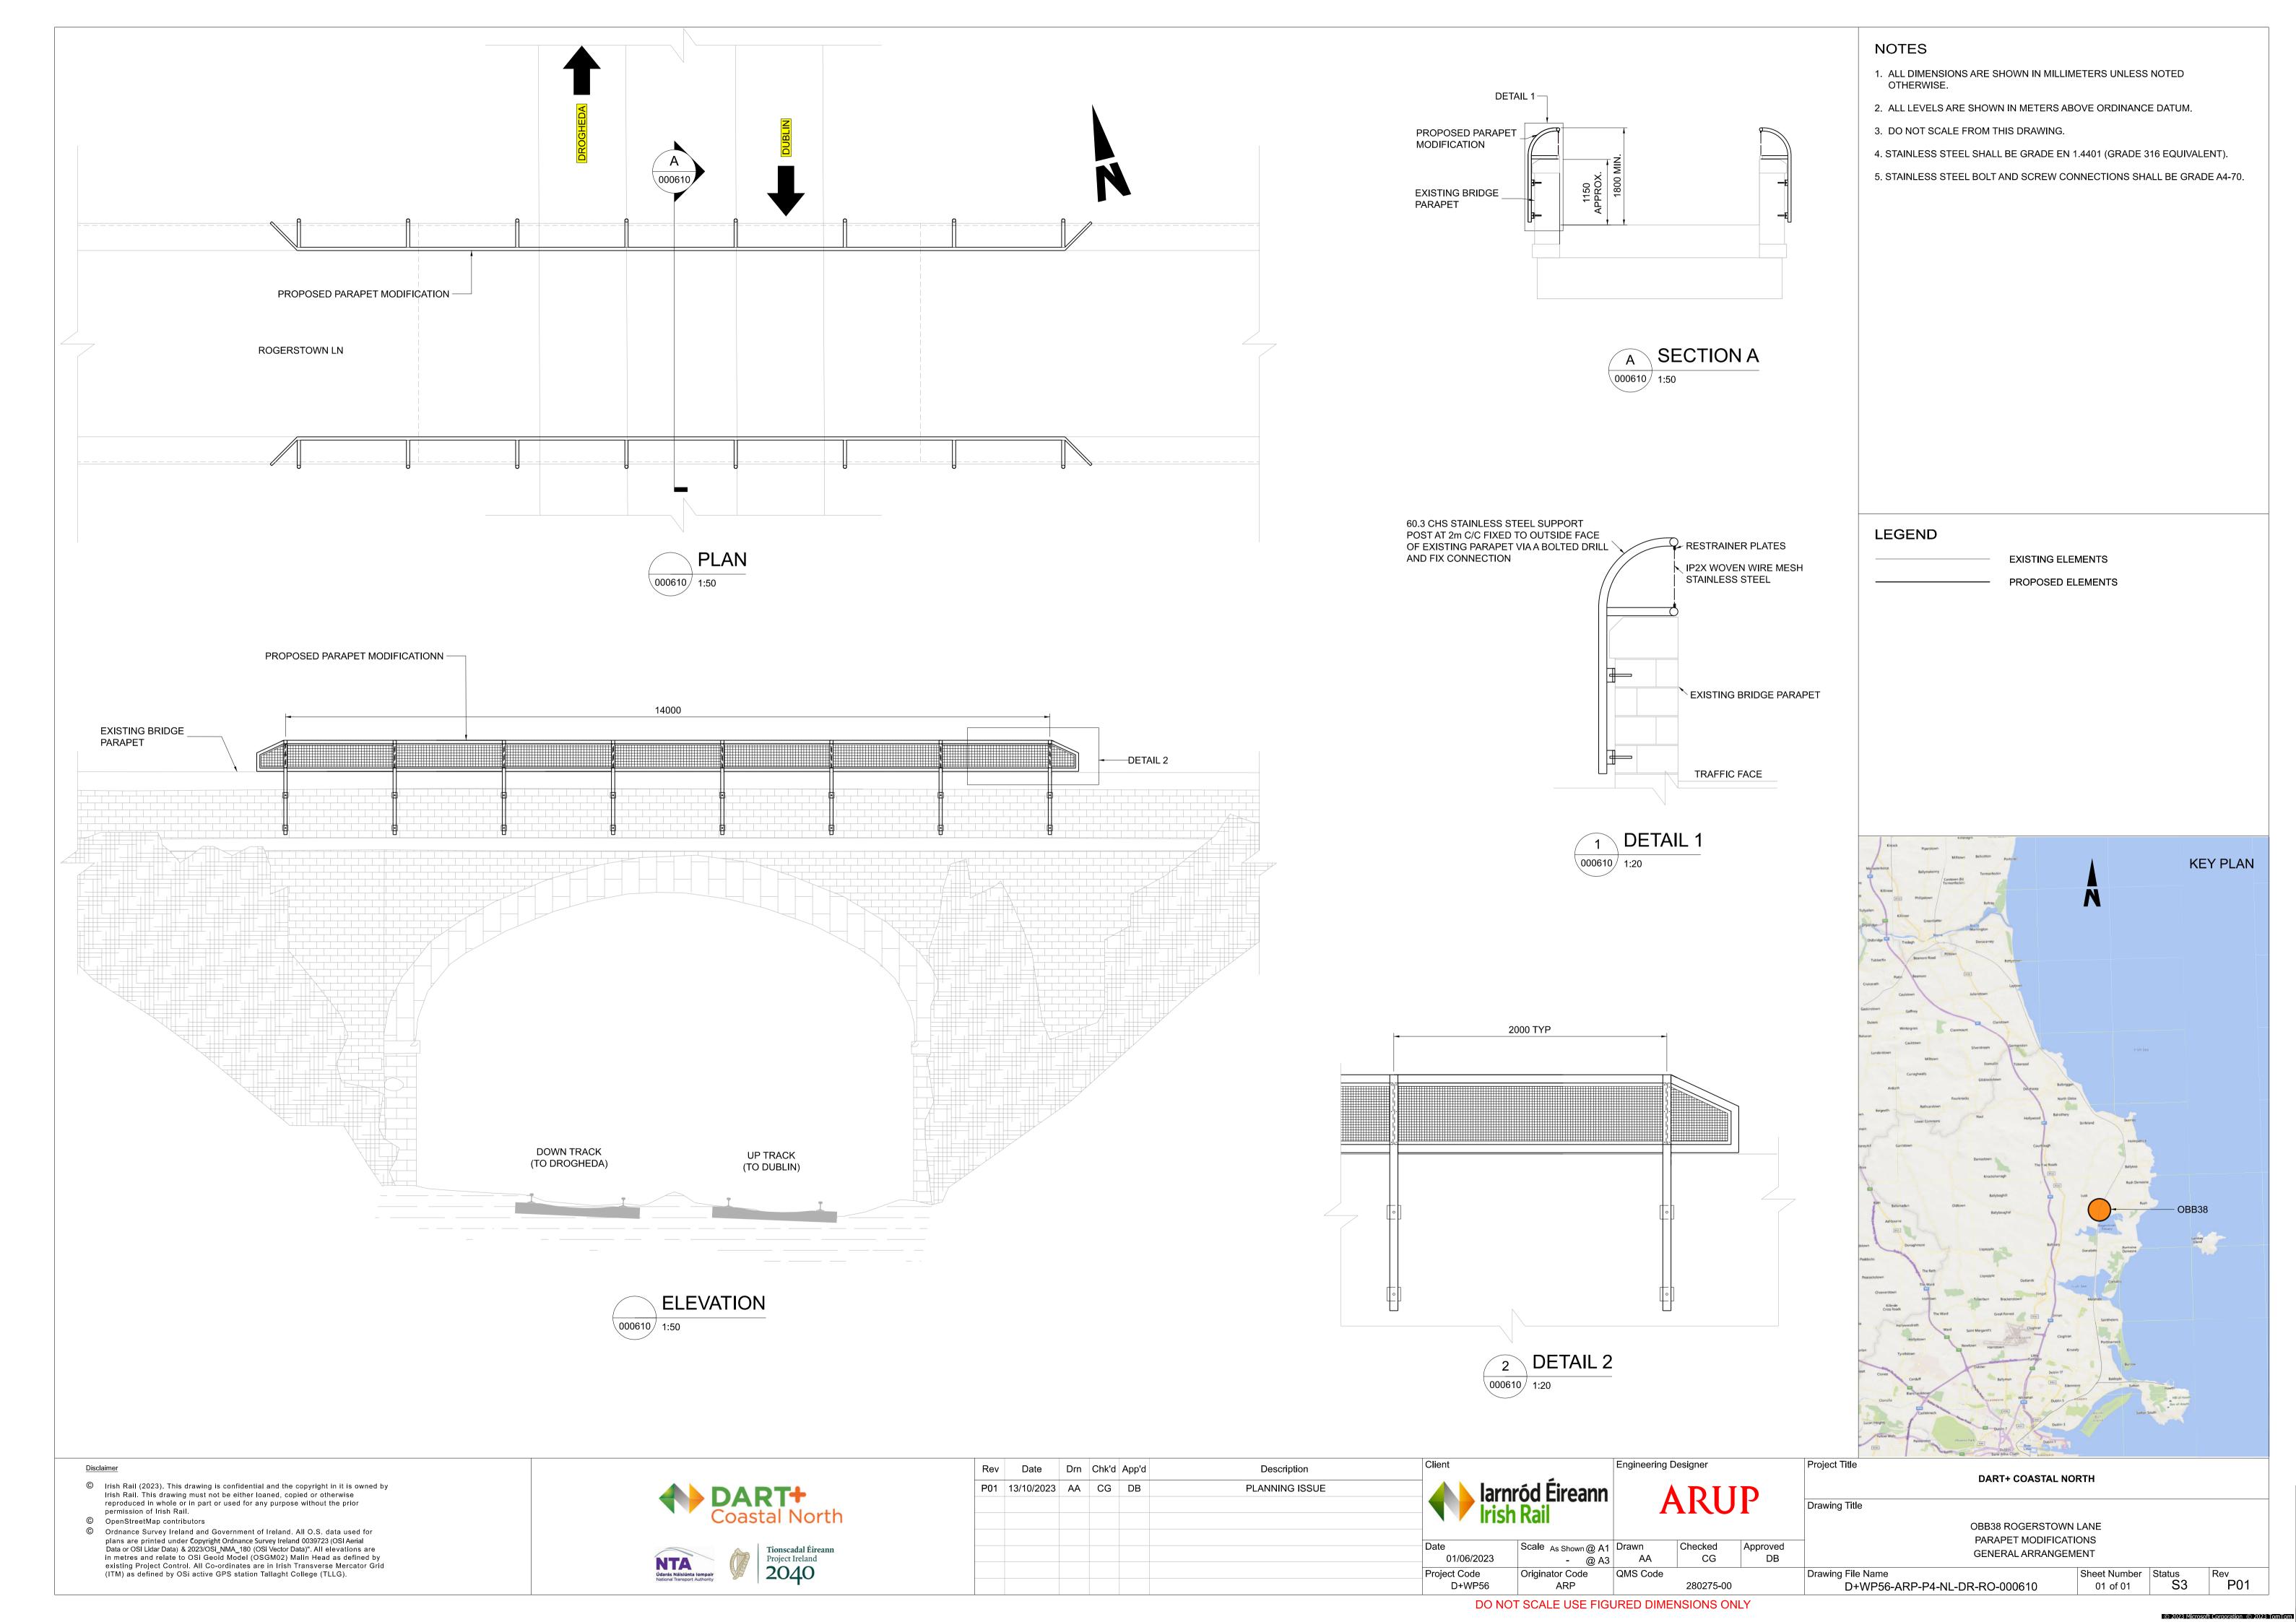

ROGERSTOWN VIADUCT

NOTES

- 1. ALL DIMENSIONS ARE SHOWN IN MILLIMETERS UNLESS NOTED OTHERWISE. 2. ALL LEVELS ARE SHOWN IN METERS ABOVE ORDINANCE DATUM.
- 3. DO NOT SCALE FROM THIS DRAWING.
- 4. OHLE STEEL STRUCTURES SHOWN INDICATIVELY. EXACT MEMBERS TYPES, HEIGHTS AND LENGTHS TO BE DETERMINED AT DETAILED DESIGN.

LEGEND DEVELOPMENT BOUNDARY PROPOSED ELEMENTS EXISTING ELEMENTS

P01 | 13/10/2023 | AB | CG | DB

Date Drn Chk'd App'd

Description

PLANNING ISSUE

Engineering Designer larnród Éireann Irish Rail Checked Scale As Shown @ A1 Drawn - @ A3 AB 01/06/2023 Originator Code QMS Code Project Code

D+WP56

Project Title DART+ COASTAL NORTH Drawing Title UBB36 - ROGERSTOWN VIADUCT OHLE SUPPORT ELEVATION AND DETAIL Drawing File Name Sheet Number | Status

D+WP56-ARP-P4-NL-DR-RO-000601

Approved

DB

CG

280275-00

S3

02 of 02

BRIDGE PARAPET MODIFICATIONS