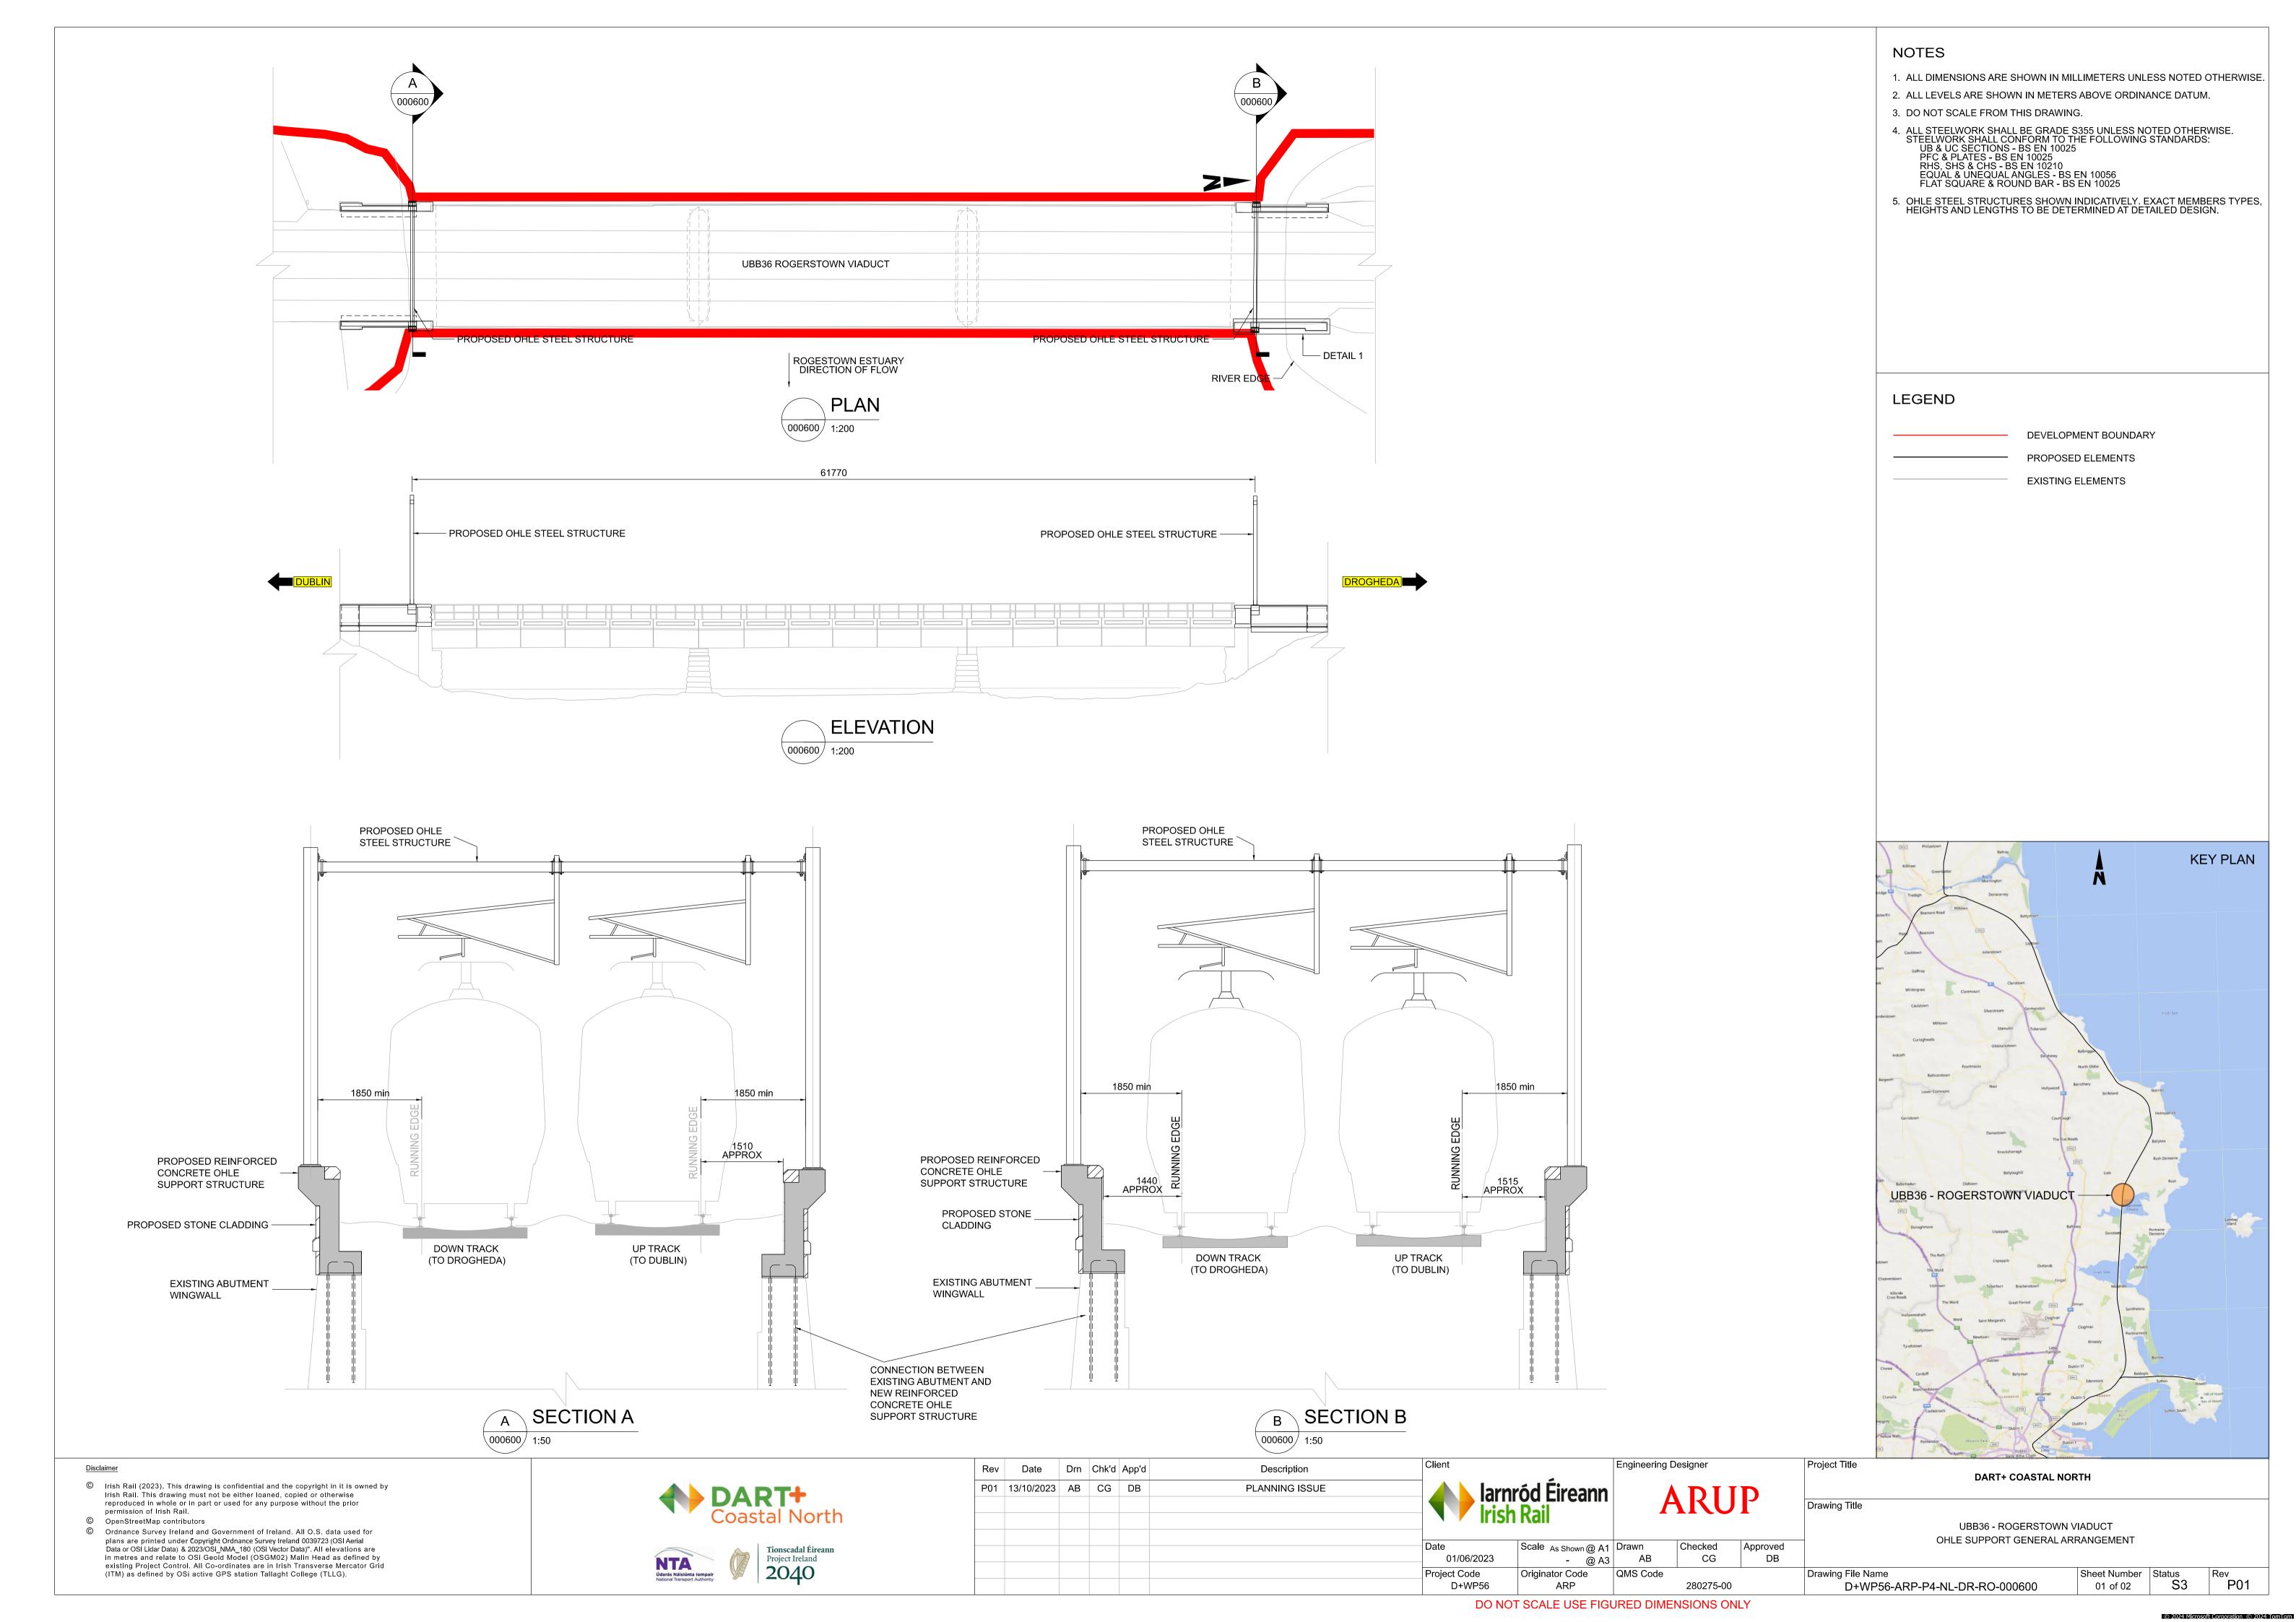

ROGERSTOWN VIADUCT

NOTES

- 1. ALL DIMENSIONS ARE SHOWN IN MILLIMETERS UNLESS NOTED OTHERWISE. 2. ALL LEVELS ARE SHOWN IN METERS ABOVE ORDINANCE DATUM.
- 3. DO NOT SCALE FROM THIS DRAWING.
- 4. OHLE STEEL STRUCTURES SHOWN INDICATIVELY. EXACT MEMBERS TYPES, HEIGHTS AND LENGTHS TO BE DETERMINED AT DETAILED DESIGN.

LEGEND DEVELOPMENT BOUNDARY PROPOSED ELEMENTS EXISTING ELEMENTS

P01 | 13/10/2023 | AB | CG | DB

Date Drn Chk'd App'd

Description

PLANNING ISSUE

Engineering Designer larnród Éireann Irish Rail Checked Scale As Shown @ A1 Drawn - @ A3 AB 01/06/2023 Originator Code QMS Code Project Code

D+WP56

Project Title DART+ COASTAL NORTH Drawing Title UBB36 - ROGERSTOWN VIADUCT OHLE SUPPORT ELEVATION AND DETAIL Drawing File Name Sheet Number | Status

D+WP56-ARP-P4-NL-DR-RO-000601

Approved

DB

CG

280275-00